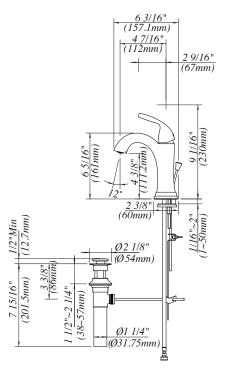

# Single handle lavatory faucet

Finish: MN0611CP (Polished Chrome)
Finish: MN0611BNP (PVD Brushed Nickel)

Finish: MNO611FB (Flat Black)

#### **Features**

- Lead free brass body
- Ceramic cartridge
- Metal lever handle
- With brass push up drain
- With optional deck plate
- Max. flow rate: 1.2 gpm (4.5 L/min) at 60 psi

#### **Installation Notes**

- Cover your drain to avoid losing parts.
- The fittings should be installed by the licensed plumber of the State.
- When installing flexible hose, please note: there should be no torsion or deformation; do not fold into Shape V or L; do not use if there is any crack or deformation.