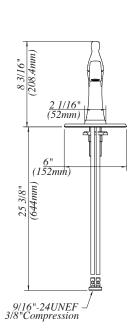

# Single handle lavatory faucet

Finish: MN0611CP (Polished Chrome)
Finish: MN0611BNP (PVD Brushed Nickel)

Finish: MNO611FB (Flat Black)

#### **Features**

- Lead free brass body
- Ceramic cartridge
- Metal lever handle
- With brass push up drain
- With optional deck plate
- Max. flow rate: 1.2 gpm (4.5 L/min) at 60 psi