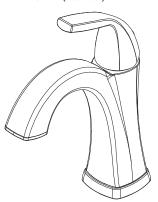

# Single handle lavatory faucet

Finish: MN0611CP (Polished Chrome)
Finish: MN0611BNP (PVD Brushed Nickel)

Finish: MNO611FB (Flat Black)

#### **Features**

- Lead free brass body
- Ceramic cartridge
- Metal lever handle
- With brass push up drain
- With optional deck plate
- Max. flow rate: 1.2 gpm (4.5 L/min) at 60 psi